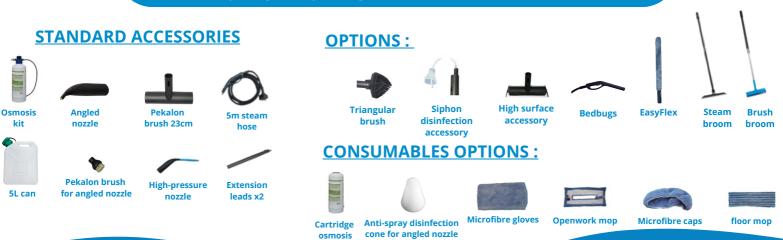

cal power :
  - Power supply 230V 50Hz
  - Boiler: 3600W
  - Total power consumption: 3600W



## **Recommended daily use** 2h - 3h / day, professional use.

**Boiler volume :** 2L

D-VAP

- Steam production water tank capacity: 5L
- Steam flow : 0 to 120gr/mm
- **Operating pressure :** 5 bars
- **Temperature :** 148°C •
- Steam hose : 5m
- **Dimensions :** L 34 x W 32 x H 41 cm
- Weight: 7 kg (steam unit only)
- **Reinforced connectors**
- Electric cable : 5m •
- Electrical power :
  - Power supply 230V 50Hz
  - Boiler: 2300W
    - Total power consumption: 2300W

44

- Electropolished trolley with 4 swivel castors, 2 of which have brakes
- Storage: 3 bins for accessories and microfibre
- Material: stainless steel
- Trolley dimensions : L 60 x W 50 x H 115 cm
- Trolley weight only: 17 kg



**D-VAP** 2000