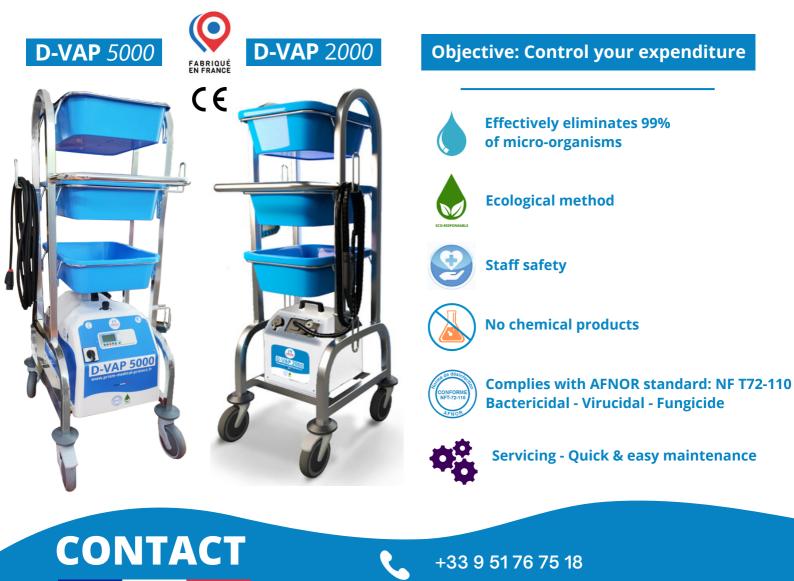

## **D-VAP** 5000

**Recommended daily use** 7h - 8h / day, professional use.

- Boiler volume: 5L
- Tank capacity (water for steam production): 5L
- Steam flow: 0 to 200gr/mm
- **Operating pressure:** 6 bars
- **Temperature:** 158°C controlled by patented probe (13/00803)
- Steam hose: 5m
- Dimensions : L 51 x W 32, H 39 cm
- Weight: 15 kg (steam unit only)
- **Reinforced connections** •
- Electric cable : 6m in flexible neoprene
- Electrical power :
  - Power supply 230V 50Hz
  - Boiler: 3600W
  - Total power consumption: 3600W

## **Recommended daily use** 2h - 3h / day, professional use.

**Boiler volume :** 2L

D-VAP

- Steam production water tank capacity: 5L
- Steam flow : 0 to 120gr/mm
- **Operating pressure :** 5 bars
- **Temperature :** 148°C •
- Steam hose : 5m
- **Dimensions :** L 34 x W 32 x H 41 cm
- Weight: 7 kg (steam unit only)
- **Reinforced connectors**
- Electric cable : 5m •
- Electrical power :
  - Power supply 230V 50Hz
  - Boiler: 2300W
    - Total power consumption: 2300W

44

- Electropolished trolley with 4 swivel castors, 2 of which have brakes
- Storage: 3 bins for accessories and microfibre
- Material: stainless steel
- Trolley dimensions : L 60 x W 50 x H 115 cm
- Trolley weight only: 17 kg

**D-VAP** 2000